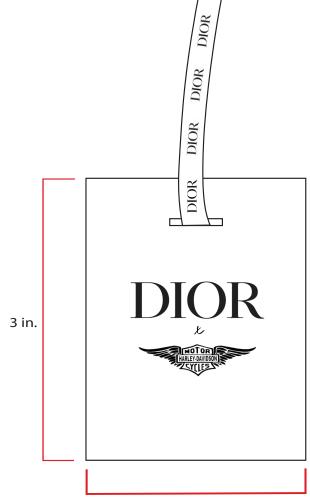

### Hangtag Information

| Team Members: | Olivia Heywood | Garment Classification: | Vest           |
|---------------|----------------|-------------------------|----------------|
| Semester:     | Spring 2023    | Size Category:          | Gender Neutral |
| Instructors:  | Dr. Teel       | Size Range:             | XS-XXL         |
| Date:         | 04/01/2023     | Colors:                 | Burgundy       |

2 in.