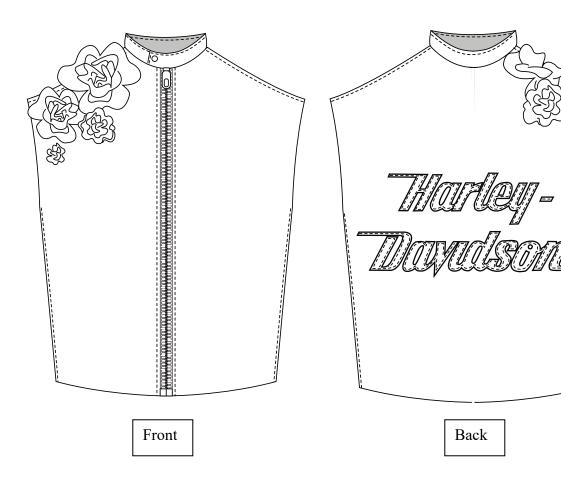

Soft hand leather vest with mandarin collar, Harley Davidson Logo, and handmade leather flowers. Vest reaches natural waistline.