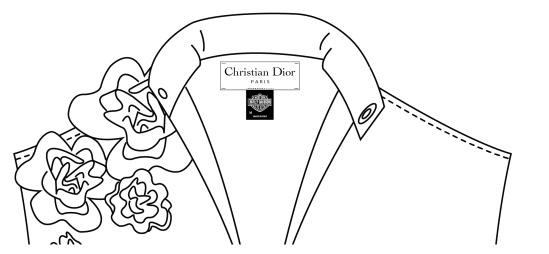

### Label Placement

| Team Members: | Olivia Heywood | Garment Classification: | Vest           |
|---------------|----------------|-------------------------|----------------|
| Semester:     | Spring 2023    | Size Category:          | Gender Neutral |
| Instructors:  | Dr. Teel       | Size Range:             | XS-XXL         |
| Date:         | 04/01/2023     | Colors:                 | Burgundy       |

Brand/Size label is attached at the center back, just below the collar.

Care Label is sewn into the left side seam of the garment 1/4 of the length up from the hem.