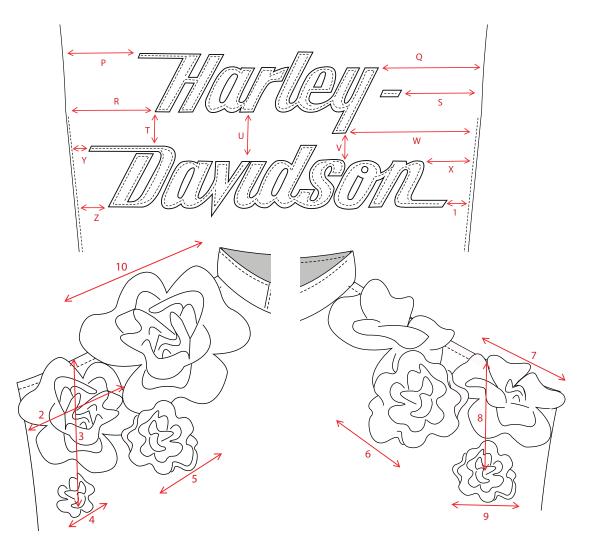

#### Product Specifications Garment: Leather vest Team: Olivia Heywood

| РОМ | Description         | Sample<br>Size:<br>Finished Dimension | Tol.<br>+/- |
|-----|---------------------|---------------------------------------|-------------|
| Р   | Armhole to H        | 3 <sup>3</sup> / <sub>4</sub> in      | 3/8         |
| Q   | Armhole Y           | 4 <sup>3</sup> / <sub>4</sub> in      | 3/8         |
| R   | Side seam to H      | 5 in                                  | 3/8         |
| S   | Dash to armhole     | 4 ½ in                                | 3/8         |
| Т   | H to D              | <sup>3</sup> / <sub>4</sub> in        | 3/8         |
| U   | R to V              | 1 in                                  | 3/8         |
| V   | Y to S              | $\frac{1}{2}$ in                      | 3/8         |
| W   | Side seam to Y      | 7 <sup>3</sup> / <sub>4</sub> in      | 3/8         |
| Х   | Side seam to N      | 5 ¼ in                                | 3/8         |
| Y   | Side seam to D      | 3 ½ in                                | 3/8         |
| Ζ   | Side seam to D      | 4 in                                  | 3/8         |
| 1   | Side seam to N      | 4 ½ in                                | 3/8         |
| 2   | Flower width        | 2 ½ in                                | 3/8         |
| 3   | Lowest flower depth | 5 ½ in                                | 1/4         |
| 4   | Flower width        | $1 \frac{1}{2}$ in                    | 3/8         |
| 5   | Flower width        | 2 in                                  | 3/8         |
| 6   | Flower width        | 2 ½ in                                | 3/8         |
| 7   | Flower width        | 2/12 in                               | 3/8         |
| 8   | Lowest flower depth | 4 in                                  | 1/4         |
| 9   | Flower width        | 2 in                                  | 3/8         |
| 10  | Flower width        | 3 ½ in                                | 3/8         |

#### Product Specifications Garment: Leather Vest Team: Olivia Heywood

| POM | Description                 | Explanation                                         |
|-----|-----------------------------|-----------------------------------------------------|
| AA  | Front closure collar length | Top of collar to base of collar at closure seam     |
| BB  | Center front to closure     | Closure seam to center front at base of collar      |
| CC  | Short side collar width     | Right side of collar to closure                     |
| А   | Front shoulder width        | Low shoulder tip to low shoulder tip                |
| В   | Collar width                | Measure between tips of collar                      |
| С   | Center front length         | Center bottom of collar to hem                      |
| D   | Full length                 | High point shoulder to hem                          |
| Е   | Shoulder width              | High point shoulder to armhole                      |
| F   | Chest width                 | Side seam to side seam at the bottom of the armhole |
| G   | Side seam length            | Bottom of armhole to hem                            |
| Н   | Armhole length              | End of shoulder to bottom of armhole                |
| Ι   | Full side length            | Low shoulder point to hem                           |
| J   | Front hem length            | Side seam to side seam at the hem                   |
| Κ   | Back shoulder width         | Side seam to side seam at bottom of armhole         |
| L   | Collar height               | Bottom to top of collar                             |
| М   | Center back length          | Center bottom of collar to hem                      |
| Ν   | Back width                  | Side seam to side seam at bottom of armhole         |
| 0   | Back hem width              | Low shoulder tip to low shoulder tip                |
| Р   | Armhole to H                | Distance between side of vest to H                  |
| Q   | Armhole Y                   | Distance between side of vest to Y                  |
| R   | Side seam to H              | Distance between side of vest to H                  |
| S   | Dash to armhole             | Distance between side of vest to dash               |
| Т   | H to D                      | Distance between Harley and Davidson                |
| U   | R to V                      | Distance between Harley and Davidson                |
| V   | Y to S                      | Distance between Harley and Davidson                |
| W   | Side seam to Y              | Distance between side of vest to Y                  |
| Х   | Side seam to N              | Distance between side of vest to N                  |
| Y   | Side seam to D              | Distance between side of vest to D                  |
| Ζ   | Side seam to D              | Distance between side of vest to D                  |

| 1  | Side seam to N      | Distance between side of vest to N                |
|----|---------------------|---------------------------------------------------|
| 2  | Flower width        | Diameter of specified flower                      |
| 3  | Lowest flower depth | Placement of the lowest flower from shoulder seam |
| 4  | Flower width        | Diameter of specified flower                      |
| 5  | Flower width        | Diameter of specified flower                      |
| 6  | Flower width        | Diameter of specified flower                      |
| 7  | Flower width        | Diameter of specified flower                      |
| 8  | Lowest flower depth | Placement of the lowest flower from shoulder seam |
| 9  | Flower width        | Diameter of specified flower                      |
| 10 | Flower width        | Diameter of specified flower                      |