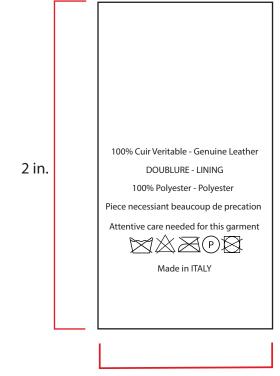

### Hangtag Information

| Team Members: | Olivia Heywood | Garment Classification: | Vest           |
|---------------|----------------|-------------------------|----------------|
| Semester:     | Spring 2023    | Size Category:          | Gender Neutral |
| Instructors:  | Dr. Teel       | Size Range:             | XS-XXL         |
| Date:         | 04/01/2023     | Colors:                 | Burgundy       |

2 in.