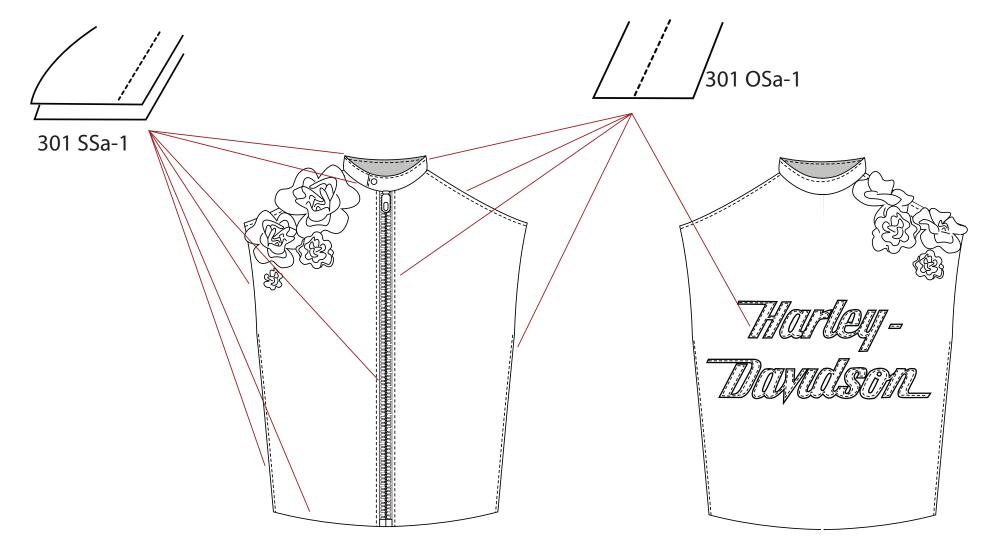

| Stitch Type | Seam Type | Operation Description                                                                                               |
|-------------|-----------|---------------------------------------------------------------------------------------------------------------------|
| 301         | SSa-1     | Sew side seams of face together                                                                                     |
| 301         | OSa-1     | Topstitch down left and right seam allowance of side seams                                                          |
| 301         | SSa-1     | Sew together shoulder seams of face                                                                                 |
| 301         | OSa-1     | Topstitch down left and right seam allowance of shoulder seams                                                      |
| 301         | SSa-1     | Sew collar piece to face                                                                                            |
|             |           | Glue Harley Davidson lettering (Received from laser cutting company) to back center of face                         |
| 301         | OSa-1     | Top stitch Harley Davidson Lettering                                                                                |
| 301         | SSa-1     | Attach zipper to either side of center front                                                                        |
| 301         | SSa-1     | Sew facing to lining                                                                                                |
| 301         | SSa-1     | Sew together side seams of lining (insert care label to the left side seam)                                         |
| 301         | SSa-1     | Sew together shoulder seams of lining                                                                               |
|             | OSa-1     | Tack 4 corners of Brand label on to top center back of lining                                                       |
| 301         | SSa-1     | Sew second collar piece to lining                                                                                   |
| 301         | SSa-1     | Put face and lining together with right sides inward and sew around vest from the bottom of the right facing to the |
|             |           | bottom of the left facing.                                                                                          |
|             |           | Flip jacket right side out                                                                                          |
| 301         | SSa-1     | Finish armholes from the inside                                                                                     |
| 301         | SSa-1     | Sew on the inside from either side of hem, leaving a 3 inch opening in the center.                                  |
| 200         |           | Handstitch flowers into place                                                                                       |
|             |           | Press opening closed                                                                                                |
| 301         | OSa-1     | Topstitch along each side of zipper                                                                                 |
| 301         | OSa-1     | Topstitch sides and top of collar                                                                                   |
|             |           | Attatch snaps to collar                                                                                             |

#### Stitches and Seams Diagram

| Team Members: | Olivia Heywood | Garment Classification: | Vest           |
|---------------|----------------|-------------------------|----------------|
| Semester:     | Spring 2023    | Size Category:          | Gender Neutral |
| Instructors:  | Dr. Teel       | Size Range:             | XS-XXL         |
| Date:         | 04/01/2023     | Colors:                 | Burgundy       |