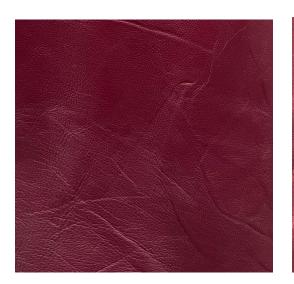

|                       | Fabric 1            | Fabric 2         |                | Fabric 1           | Fabric 2        |
|-----------------------|---------------------|------------------|----------------|--------------------|-----------------|
| Body Fabric ID:       | #315987             | #268153          | Season:        | Autumn/Winter      | Autumn/Winter   |
| Fiber Content:        | 100% Sheepskin      | 100% Polyester   | Fabric Weight: | 1.5 oz             | 1.2 oz          |
| Description:          | Lightweight leather | Crepe back satin | Cost:          | \$4.00 per sq. ft. | \$8.99 per yard |
| Fabric Width:         | 1 yard              | 1 yard           | Finish:        | none               | none            |
| Washing Instructions: | Gently wash in      | Gently wash in   | Misc Features: | Minimal stretch    |                 |
|                       | warm water          | warm water       |                |                    |                 |

Fabric 1

Fabric 2

Cherry Wine – Pantone 19-1617TCX