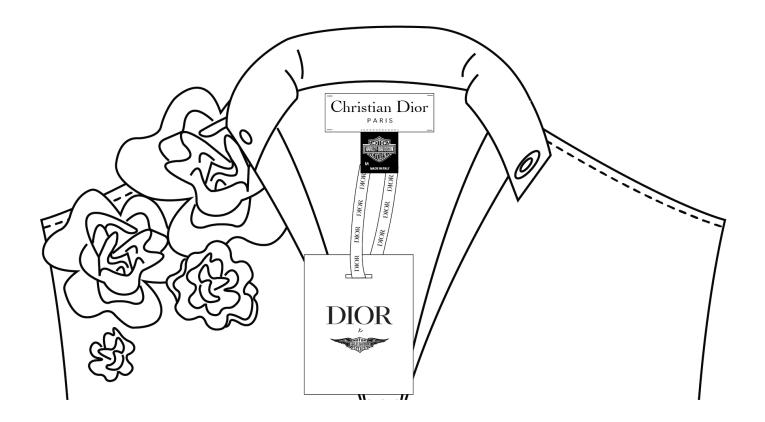

### Label Placement

| Team Members: | Olivia Heywood | Garment Classification: | Vest           |
|---------------|----------------|-------------------------|----------------|
| Semester:     | Spring 2023    | Size Category:          | Gender Neutral |
| Instructors:  | Dr. Teel       | Size Range:             | XS-XXL         |
| Date:         | 04/01/2023     | Colors:                 | Burgundy       |

Brand/Size label is attached at the center back, just below the collar.

Care Label is sewn into the left side seam of the garment 1/4 of the length up from the hem.