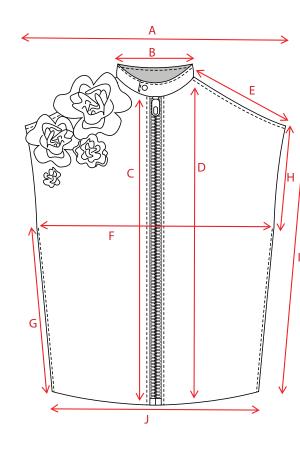

#### Product Specifications Garment: Leather vest Team: Olivia Heywood

| РОМ | Description                 | Sample<br>Size:<br>Finished      | Tol.<br>+/- |
|-----|-----------------------------|----------------------------------|-------------|
|     |                             | Dimension                        | .,          |
| AA  | Front closure collar length | 1 ½ in                           | 1/4         |
| BB  | Center front to closure     | 1 <sup>3</sup> / <sub>4</sub> in | 1/4         |
| CC  | Short side collar width     | 2 3/4 in                         | 1/4         |
| А   | Front shoulder width        | 15 ¼ in                          | 3⁄4         |
| В   | Collar width                | 7 <sup>3</sup> / <sub>4</sub> in | 3/8         |
| С   | Center front length         | 18 in                            | 3/4         |
| D   | Full length                 | 20 ¼ in                          | 3/4         |
| Е   | Shoulder length             | 4 <sup>3</sup> / <sub>4</sub> in | 1/4         |
| F   | Chest width                 | 20 in                            | 1/2         |
| G   | Side seam length            | 10 in                            | 3/4         |
| Н   | Armhole length              | 9 in                             | 1/2         |
| Ι   | Full side length            | 18 ¼ in                          | 3/4         |
| J   | Front hem length            | 19 in                            | 3/8         |
| Κ   | Back shoulder width         | 16 ¾ in                          | 1/4         |
| L   | Collar height               | 1 ½ in                           | 1/4         |
| М   | Center back length          | 20 ½ in                          | 3/4         |
| Ν   | Back width                  | 20 1/4                           | 1/2         |
| 0   | Back hem width              | 19 in                            | 3/8         |

#### Product Specifications Garment: Leather vest Team: Olivia Heywood

| РОМ | Description         | Sample<br>Size:<br>Finished Dimension | Tol.<br>+/- |
|-----|---------------------|---------------------------------------|-------------|
| Р   | Armhole to H        | 3 <sup>3</sup> / <sub>4</sub> in      | 3/8         |
| Q   | Armhole Y           | 4 <sup>3</sup> / <sub>4</sub> in      | 3/8         |
| R   | Side seam to H      | 5 in                                  | 3/8         |
| S   | Dash to armhole     | 4 ½ in                                | 3/8         |
| Т   | H to D              | <sup>3</sup> / <sub>4</sub> in        | 3/8         |
| U   | R to V              | 1 in                                  | 3/8         |
| V   | Y to S              | $\frac{1}{2}$ in                      | 3/8         |
| W   | Side seam to Y      | 7 <sup>3</sup> / <sub>4</sub> in      | 3/8         |
| Х   | Side seam to N      | 5 ¼ in                                | 3/8         |
| Y   | Side seam to D      | 3 ½ in                                | 3/8         |
| Ζ   | Side seam to D      | 4 in                                  | 3/8         |
| 1   | Side seam to N      | 4 ½ in                                | 3/8         |
| 2   | Flower width        | 2 ½ in                                | 3/8         |
| 3   | Lowest flower depth | 5 ½ in                                | 1/4         |
| 4   | Flower width        | $1 \frac{1}{2}$ in                    | 3/8         |
| 5   | Flower width        | 2 in                                  | 3/8         |
| 6   | Flower width        | 2 ½ in                                | 3/8         |
| 7   | Flower width        | 2/12 in                               | 3/8         |
| 8   | Lowest flower depth | 4 in                                  | 1/4         |
| 9   | Flower width        | 2 in                                  | 3/8         |
| 10  | Flower width        | 3 ½ in                                | 3/8         |

#### Product Specifications Garment: Leather Vest Team: Olivia Heywood

| POM | Description                 | Explanation                                         |
|-----|-----------------------------|-----------------------------------------------------|
| AA  | Front closure collar length | Top of collar to base of collar at closure seam     |
| BB  | Center front to closure     | Closure seam to center front at base of collar      |
| CC  | Short side collar width     | Right side of collar to closure                     |
| А   | Front shoulder width        | Low shoulder tip to low shoulder tip                |
| В   | Collar width                | Measure between tips of collar                      |
| С   | Center front length         | Center bottom of collar to hem                      |
| D   | Full length                 | High point shoulder to hem                          |
| Е   | Shoulder width              | High point shoulder to armhole                      |
| F   | Chest width                 | Side seam to side seam at the bottom of the armhole |
| G   | Side seam length            | Bottom of armhole to hem                            |
| Н   | Armhole length              | End of shoulder to bottom of armhole                |
| Ι   | Full side length            | Low shoulder point to hem                           |
| J   | Front hem length            | Side seam to side seam at the hem                   |
| Κ   | Back shoulder width         | Side seam to side seam at bottom of armhole         |
| L   | Collar height               | Bottom to top of collar                             |
| М   | Center back length          | Center bottom of collar to hem                      |
| Ν   | Back width                  | Side seam to side seam at bottom of armhole         |
| 0   | Back hem width              | Low shoulder tip to low shoulder tip                |
| Р   | Armhole to H                | Distance between side of vest to H                  |
| Q   | Armhole Y                   | Distance between side of vest to Y                  |
| R   | Side seam to H              | Distance between side of vest to H                  |
| S   | Dash to armhole             | Distance between side of vest to dash               |
| Т   | H to D                      | Distance between Harley and Davidson                |
| U   | R to V                      | Distance between Harley and Davidson                |
| V   | Y to S                      | Distance between Harley and Davidson                |
| W   | Side seam to Y              | Distance between side of vest to Y                  |
| Х   | Side seam to N              | Distance between side of vest to N                  |
| Y   | Side seam to D              | Distance between side of vest to D                  |
| Ζ   | Side seam to D              | Distance between side of vest to D                  |

| 1  | Side seam to N      | Distance between side of vest to N                |
|----|---------------------|---------------------------------------------------|
| 2  | Flower width        | Diameter of specified flower                      |
| 3  | Lowest flower depth | Placement of the lowest flower from shoulder seam |
| 4  | Flower width        | Diameter of specified flower                      |
| 5  | Flower width        | Diameter of specified flower                      |
| 6  | Flower width        | Diameter of specified flower                      |
| 7  | Flower width        | Diameter of specified flower                      |
| 8  | Lowest flower depth | Placement of the lowest flower from shoulder seam |
| 9  | Flower width        | Diameter of specified flower                      |
| 10 | Flower width        | Diameter of specified flower                      |