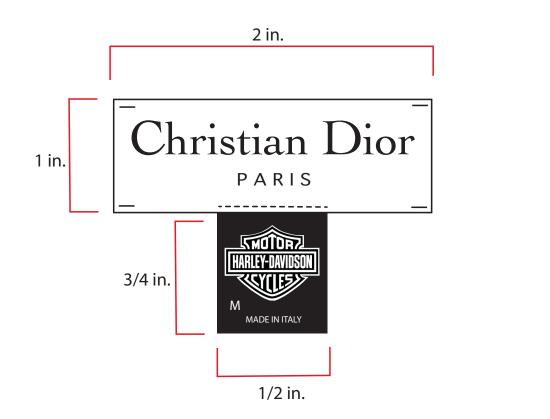

#### Label information

| Team Members: | Olivia Heywood | Garment Classification: | Vest           |
|---------------|----------------|-------------------------|----------------|
| Semester:     | Spring 2023    | Size Category:          | Gender Neutral |
| Instructors:  | Dr. Teel       | Size Range:             | XS-XXL         |
| Date:         | 04/01/2023     | Colors:                 | Burgundy       |

1 in.