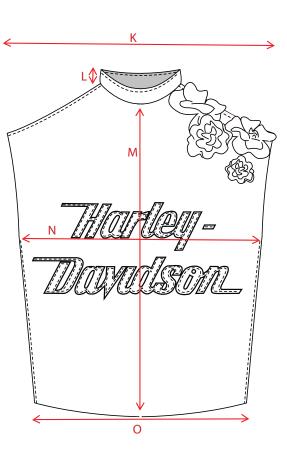

#### Product Specifications Garment: Leather vest Team: Olivia Heywood

| РОМ | Description                 | Sample<br>Size:<br>Finished      | Tol.<br>+/- |
|-----|-----------------------------|----------------------------------|-------------|
|     |                             | Dimension                        | .,          |
| AA  | Front closure collar length | 1 ½ in                           | 1/4         |
| BB  | Center front to closure     | 1 <sup>3</sup> / <sub>4</sub> in | 1/4         |
| CC  | Short side collar width     | 2 3/4 in                         | 1/4         |
| А   | Front shoulder width        | 15 ¼ in                          | 3⁄4         |
| В   | Collar width                | 7 <sup>3</sup> / <sub>4</sub> in | 3/8         |
| С   | Center front length         | 18 in                            | 3/4         |
| D   | Full length                 | 20 ¼ in                          | 3/4         |
| Е   | Shoulder length             | 4 <sup>3</sup> / <sub>4</sub> in | 1/4         |
| F   | Chest width                 | 20 in                            | 1/2         |
| G   | Side seam length            | 10 in                            | 3/4         |
| Н   | Armhole length              | 9 in                             | 1/2         |
| Ι   | Full side length            | 18 ¼ in                          | 3/4         |
| J   | Front hem length            | 19 in                            | 3/8         |
| Κ   | Back shoulder width         | 16 ¾ in                          | 1/4         |
| L   | Collar height               | 1 ½ in                           | 1/4         |
| М   | Center back length          | 20 ½ in                          | 3/4         |
| Ν   | Back width                  | 20 1/4                           | 1/2         |
| 0   | Back hem width              | 19 in                            | 3/8         |

#### Product Specifications Garment: Leather Vest Team: Olivia Heywood

| POM | Description                 | Explanation                                         |
|-----|-----------------------------|-----------------------------------------------------|
| AA  | Front closure collar length | Top of collar to base of collar at closure seam     |
| BB  | Center front to closure     | Closure seam to center front at base of collar      |
| CC  | Short side collar width     | Right side of collar to closure                     |
| А   | Front shoulder width        | Low shoulder tip to low shoulder tip                |
| В   | Collar width                | Measure between tips of collar                      |
| С   | Center front length         | Center bottom of collar to hem                      |
| D   | Full length                 | High point shoulder to hem                          |
| Е   | Shoulder width              | High point shoulder to armhole                      |
| F   | Chest width                 | Side seam to side seam at the bottom of the armhole |
| G   | Side seam length            | Bottom of armhole to hem                            |
| Н   | Armhole length              | End of shoulder to bottom of armhole                |
| Ι   | Full side length            | Low shoulder point to hem                           |
| J   | Front hem length            | Side seam to side seam at the hem                   |
| Κ   | Back shoulder width         | Side seam to side seam at bottom of armhole         |
| L   | Collar height               | Bottom to top of collar                             |
| М   | Center back length          | Center bottom of collar to hem                      |
| Ν   | Back width                  | Side seam to side seam at bottom of armhole         |
| 0   | Back hem width              | Low shoulder tip to low shoulder tip                |
| Р   | Armhole to H                | Distance between side of vest to H                  |
| Q   | Armhole Y                   | Distance between side of vest to Y                  |
| R   | Side seam to H              | Distance between side of vest to H                  |
| S   | Dash to armhole             | Distance between side of vest to dash               |
| Т   | H to D                      | Distance between Harley and Davidson                |
| U   | R to V                      | Distance between Harley and Davidson                |
| V   | Y to S                      | Distance between Harley and Davidson                |
| W   | Side seam to Y              | Distance between side of vest to Y                  |
| Х   | Side seam to N              | Distance between side of vest to N                  |
| Y   | Side seam to D              | Distance between side of vest to D                  |
| Ζ   | Side seam to D              | Distance between side of vest to D                  |