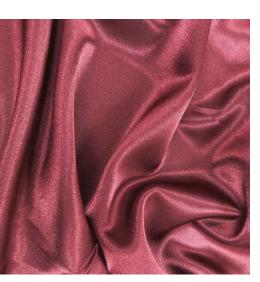

|                       | Fabric 1            | Fabric 2         |                | Fabric 1           | Fabric 2        |
|-----------------------|---------------------|------------------|----------------|--------------------|-----------------|
| Body Fabric ID:       | #315987             | #268153          | Season:        | Autumn/Winter      | Autumn/Winter   |
| Fiber Content:        | 100% Sheepskin      | 100% Polyester   | Fabric Weight: | 1.5 oz             | 1.2 oz          |
| Description:          | Lightweight leather | Crepe back satin | Cost:          | \$4.00 per sq. ft. | \$8.99 per yard |
| Fabric Width:         | 1 yard              | 1 yard           | Finish:        | none               | none            |
| Washing Instructions: | Gently wash in      | Gently wash in   | Misc Features: | Minimal stretch    |                 |
|                       | warm water          | warm water       |                |                    |                 |

Fabric 1

Fabric 2

Cherry Wine – Pantone 19-1617TCX