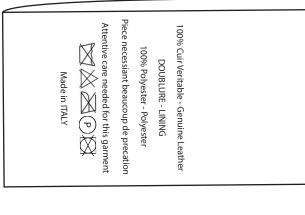

#### Label information

| Team Members: | Olivia Heywood | Garment Classification: | Vest           |
|---------------|----------------|-------------------------|----------------|
| Semester:     | Spring 2023    | Size Category:          | Gender Neutral |
| Instructors:  | Dr. Teel       | Size Range:             | XS-XXL         |
| Date:         | 04/01/2023     | Colors:                 | Burgundy       |

1 in.