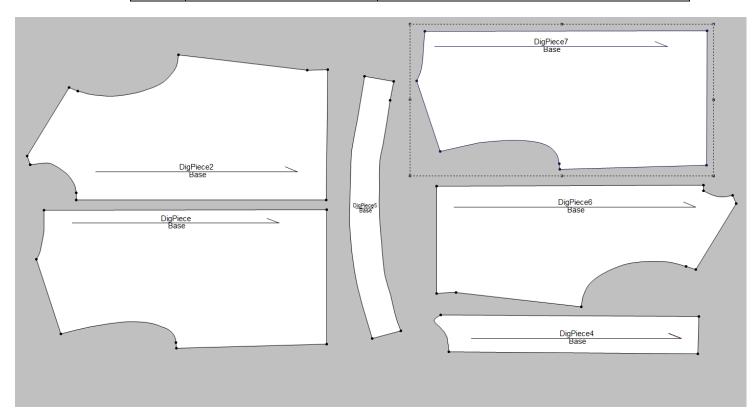

#### Detailed Pattern Sheet

| Team Members: | Olivia Heywood | Garment Classification: | Vest           |
|---------------|----------------|-------------------------|----------------|
| Semester:     | Spring 2023    | Size Category:          | Gender Neutral |
| Instructors:  | Dr. Teel       | Size Range:             | XS-XXL         |
| Date:         | 05/02/2023     | Colors:                 | Burgundy       |

| QTY | Pattern Piece Name   | Pattern Information |
|-----|----------------------|---------------------|
| 2   | Front Vest           | Cut 1:1R            |
| 1   | Back Vest            | Cut on Fold         |
| 2   | Collar               | Cut 1:1R            |
| 2   | Front Lining         | Cut 1:1R            |
| 2   | Front lining placket | Cut 1:1R            |
| 1   | Back Lining          | Cut on Fold         |