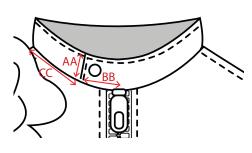

#### Product Specifications Garment: Leather vest Team: Olivia Heywood

| РОМ | Description                 | Sample<br>Size:<br>Finished      | Tol.<br>+/- |
|-----|-----------------------------|----------------------------------|-------------|
|     |                             | Dimension                        | .,          |
| AA  | Front closure collar length | 1 ½ in                           | 1/4         |
| BB  | Center front to closure     | 1 <sup>3</sup> / <sub>4</sub> in | 1/4         |
| CC  | Short side collar width     | 2 3/4 in                         | 1/4         |
| А   | Front shoulder width        | 15 ¼ in                          | 3⁄4         |
| В   | Collar width                | 7 <sup>3</sup> / <sub>4</sub> in | 3/8         |
| С   | Center front length         | 18 in                            | 3/4         |
| D   | Full length                 | 20 ¼ in                          | 3/4         |
| Е   | Shoulder length             | 4 <sup>3</sup> / <sub>4</sub> in | 1/4         |
| F   | Chest width                 | 20 in                            | 1/2         |
| G   | Side seam length            | 10 in                            | 3/4         |
| Н   | Armhole length              | 9 in                             | 1/2         |
| Ι   | Full side length            | 18 ¼ in                          | 3/4         |
| J   | Front hem length            | 19 in                            | 3/8         |
| Κ   | Back shoulder width         | 16 ¾ in                          | 1/4         |
| L   | Collar height               | 1 ½ in                           | 1/4         |
| М   | Center back length          | 20 ½ in                          | 3/4         |
| Ν   | Back width                  | 20 1/4                           | 1/2         |
| 0   | Back hem width              | 19 in                            | 3/8         |

#### Product Specifications Garment: Leather Vest Team: Olivia Heywood

| POM | Description                 | Explanation                                         |
|-----|-----------------------------|-----------------------------------------------------|
| AA  | Front closure collar length | Top of collar to base of collar at closure seam     |
| BB  | Center front to closure     | Closure seam to center front at base of collar      |
| CC  | Short side collar width     | Right side of collar to closure                     |
| А   | Front shoulder width        | Low shoulder tip to low shoulder tip                |
| В   | Collar width                | Measure between tips of collar                      |
| С   | Center front length         | Center bottom of collar to hem                      |
| D   | Full length                 | High point shoulder to hem                          |
| Е   | Shoulder width              | High point shoulder to armhole                      |
| F   | Chest width                 | Side seam to side seam at the bottom of the armhole |
| G   | Side seam length            | Bottom of armhole to hem                            |
| Н   | Armhole length              | End of shoulder to bottom of armhole                |
| Ι   | Full side length            | Low shoulder point to hem                           |
| J   | Front hem length            | Side seam to side seam at the hem                   |
| Κ   | Back shoulder width         | Side seam to side seam at bottom of armhole         |
| L   | Collar height               | Bottom to top of collar                             |
| М   | Center back length          | Center bottom of collar to hem                      |
| Ν   | Back width                  | Side seam to side seam at bottom of armhole         |
| 0   | Back hem width              | Low shoulder tip to low shoulder tip                |
| Р   | Armhole to H                | Distance between side of vest to H                  |
| Q   | Armhole Y                   | Distance between side of vest to Y                  |
| R   | Side seam to H              | Distance between side of vest to H                  |
| S   | Dash to armhole             | Distance between side of vest to dash               |
| Т   | H to D                      | Distance between Harley and Davidson                |
| U   | R to V                      | Distance between Harley and Davidson                |
| V   | Y to S                      | Distance between Harley and Davidson                |
| W   | Side seam to Y              | Distance between side of vest to Y                  |
| Х   | Side seam to N              | Distance between side of vest to N                  |
| Y   | Side seam to D              | Distance between side of vest to D                  |
| Ζ   | Side seam to D              | Distance between side of vest to D                  |