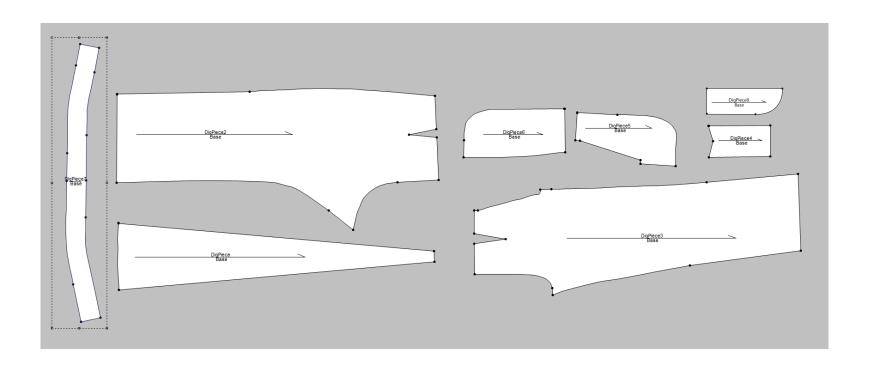

| QTY | Pattern Piece Name | Pattern Information |
|-----|--------------------|---------------------|
| 2   | Front pant         | Cut 1:1R            |
| 2   | Back pant          | Cut 1:1R            |
| 2   | Pocket             | Cut 1:1R            |
| 2   | Pocket pouch       | Cut 1: 1R           |
| 2   | Side seam insert   | Cut 1:1R            |
| 3   | Waistband          | Cut 2:1R            |
| 2   | Fly                | Cut 1               |
| 1   | Fly guard          | Cut 1               |