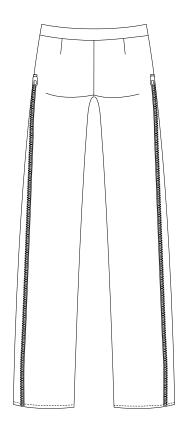

Two-tone black/silver pants with zipper all the way up the side seam, revealing an additional panel.

Front

Back