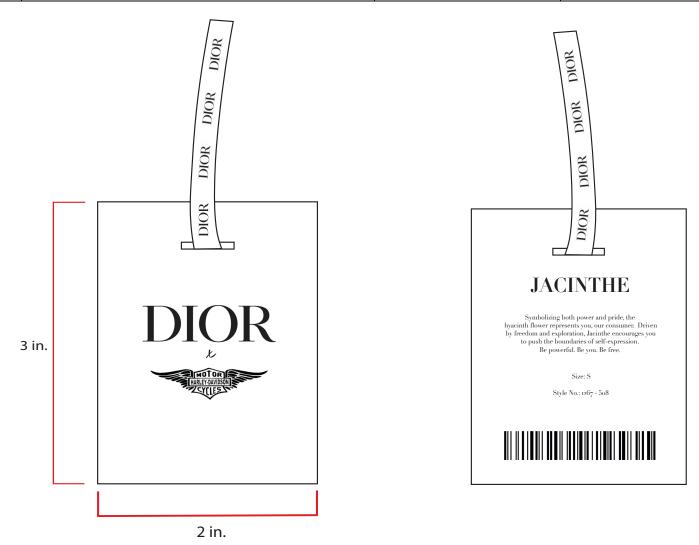

#### Label information

| Team Members: | Olivia Heywood | Garment Classification: | Pants          |
|---------------|----------------|-------------------------|----------------|
| Semester:     | Spring 2023    | Size Category:          | Gender Neutral |
| Instructors:  | Dr. Teel       | Size Range:             | XS-XXL         |
| Date:         | 05/02/2023     | Colors:                 | Black/Silver   |