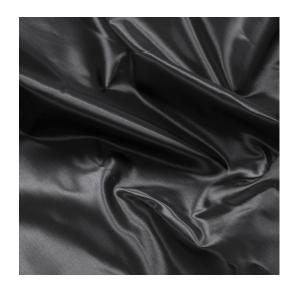

| Body Fabric ID:       | #305127                                | Season:        | Autumn/Winter                      |
|-----------------------|----------------------------------------|----------------|------------------------------------|
| Fiber Content:        | 100% Acetate                           | Fabric Weight: | 1.2 oz                             |
| Description:          | Two-tone shifting black/silver taffeta | Cost:          | \$1.35 per yard                    |
| Fabric Width:         | 1.5 yards                              | Finish:        | none                               |
| Washing Instructions: | Gently wash in warm water              | Misc Features: | Shifts color in different lighting |

Asphalt – Pantone 19-0303 TCX