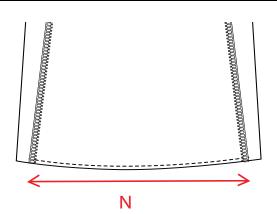

Product Specifications **Garment: Taffeta Pant** Team: Olivia Heywood

| POM | Description         | Sample<br>Size:<br>Finished<br>Dimension | Tol.<br>+/- |
|-----|---------------------|------------------------------------------|-------------|
| A   | Front waist width   | 16 ½ in                                  | 1/4         |
| В   | Waistband height    | 1 ½ in                                   | 1/4         |
| С   | Pant Length         | 41 in                                    | 3/8         |
| D   | Pocket width        | 1 3/4 in                                 | 1/4         |
| Е   | Pocket Depth        | 10 in                                    | 1/4         |
| F   | Center front length | 10 ½ in                                  | 1/4         |
| G   | Front hip width     | 21 in                                    | 1/2         |
| Н   | Topstitch length    | 3 in                                     | 1/4         |
| I   | Front hem width     | 13 1/2 in                                | 1/4         |
| J   | Back waist width    | 16 ½ in                                  | 1/4         |
| K   | Back hip width      | 21 in                                    | 1/2         |
| L   | Back hem width      | 13 ½ in                                  | 1/4         |
| M   | Zipper length       | 35 ½ in                                  | 3/8         |
| N   | Insert width        | 7 ½ in                                   | 1/4         |
| O   | Inseam Length       | 29 ½ in                                  | 1/4         |
| P   | Center back length  | 12 in                                    | 1/4         |

#### **Product Specifications**

**Garment: Taffeta Pant** 

Team: Olivia Heywood

| POM | Description         | Explanation                                                |
|-----|---------------------|------------------------------------------------------------|
| A   | Front waist width   | Top corner side seam to top corner side seam               |
| В   | Waistband height    | Top of waistband to bottom of waistband                    |
| С   | Pant Length         | Top outside corner of pantleg to bottom outside corner     |
| D   | Pocket width        | Side seam to beginning of pocket at waistband              |
| Е   | Pocket Depth        | Top of pocket opening to bottom of pocket opening          |
| F   | Center front length | Bottom of center front waistband to crotch                 |
| G   | Front hip width     | Side seam to side seam at hip                              |
| Н   | Topstitch length    | Top to bottom of top stitching at either side of side seam |
| Ι   | Front hem width     | Outside of hemline to inside of hemline                    |
| J   | Back waist width    | Top corner side seam to top corner side seam               |
| K   | Back hip width      | Side seam to side seam at hip                              |
| L   | Back hem width      | Outside of hemline to inside of hemline                    |
| M   | Zipper length       | Top to bottom of zipper                                    |
| N   | Insert width        | Zipper to zipper at the side seam insert                   |
| О   | Inseam Length       | Crotch to hem                                              |
| P   | Center back length  | Bottom of center back waistband to crotch                  |