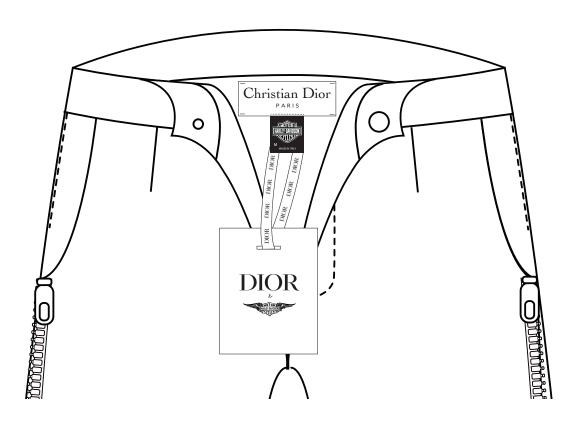

#### Label Placement

| Team Members: | Olivia Heywood | Garment Classification: | Pants          |
|---------------|----------------|-------------------------|----------------|
| Semester:     | Spring 2023    | Size Category:          | Gender Neutral |
| Instructors:  | Dr. Teel       | Size Range:             | XS - XXL       |
| Date:         | 05/02/2023     | Colors:                 | Black/Silver   |

Brand/Size label sewn in four corners at the center back below the waistband.

Care label sewn in left side seam below waistband

Hangtag tied through smaller loop portion of woven brand label