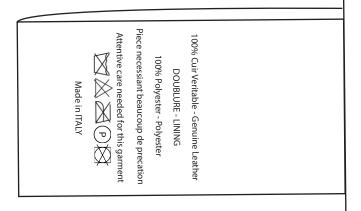

#### Label Placement

| Team Members: | Olivia Heywood | Garment Classification: | Pants          |
|---------------|----------------|-------------------------|----------------|
| Semester:     | Spring 2023    | Size Category:          | Gender Neutral |
| Instructors:  | Dr. Teel       | Size Range:             | XS - XXL       |
| Date:         | 05/02/2023     | Colors:                 | Black/Silver   |

Brand/Size label sewn in four corners at the center back below the waistband.

Care label sewn in left side seam below waistband