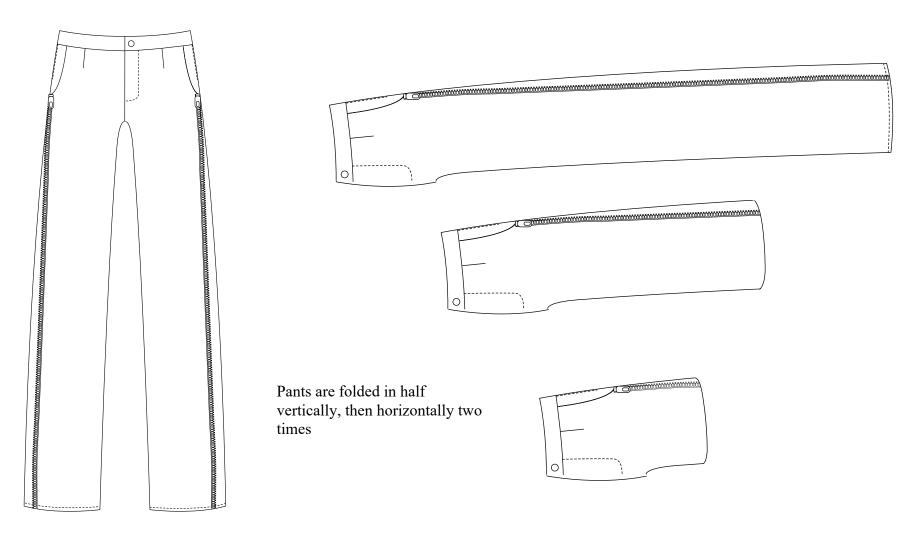

### **Folding Instructions**

| Team Members: | Olivia Heywood | Garment Classification: | Pants          |
|---------------|----------------|-------------------------|----------------|
| Semester:     | Spring 2023    | Size Category:          | Gender Neutral |
| Instructors:  | Dr. Teel       | Size Range:             | XS - XXL       |
| Date:         | 05/02/2023     | Colors:                 | Black/Silver   |