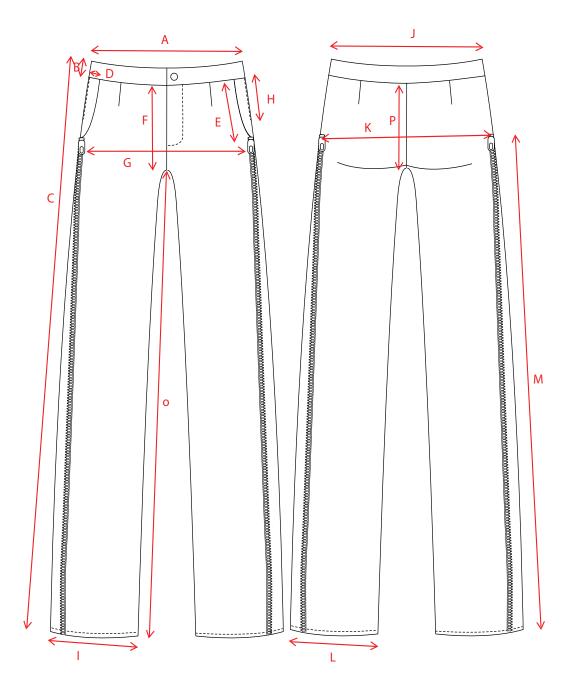

Product Specifications **Garment: Taffeta Pant** Team: Olivia Heywood

| POM | Description         | Sample<br>Size:<br>Finished<br>Dimension | Tol.<br>+/- |
|-----|---------------------|------------------------------------------|-------------|
| A   | Front waist width   | 16 ½ in                                  | 1/4         |
| В   | Waistband height    | 1 ½ in                                   | 1/4         |
| С   | Pant Length         | 41 in                                    | 3/8         |
| D   | Pocket width        | 1 3/4 in                                 | 1/4         |
| Е   | Pocket Depth        | 10 in                                    | 1/4         |
| F   | Center front length | 10 ½ in                                  | 1/4         |
| G   | Front hip width     | 21 in                                    | 1/2         |
| Н   | Topstitch length    | 3 in                                     | 1/4         |
| I   | Front hem width     | 13 1/2 in                                | 1/4         |
| J   | Back waist width    | 16 ½ in                                  | 1/4         |
| K   | Back hip width      | 21 in                                    | 1/2         |
| L   | Back hem width      | 13 ½ in                                  | 1/4         |
| M   | Zipper length       | 35 ½ in                                  | 3/8         |
| N   | Insert width        | 7 ½ in                                   | 1/4         |
| O   | Inseam Length       | 29 ½ in                                  | 1/4         |
| P   | Center back length  | 12 in                                    | 1/4         |

#### **Product Specifications**

**Garment: Taffeta Pant** 

Team: Olivia Heywood

| POM | Description         | Explanation                                                |
|-----|---------------------|------------------------------------------------------------|
| A   | Front waist width   | Top corner side seam to top corner side seam               |
| В   | Waistband height    | Top of waistband to bottom of waistband                    |
| С   | Pant Length         | Top outside corner of pantleg to bottom outside corner     |
| D   | Pocket width        | Side seam to beginning of pocket at waistband              |
| Е   | Pocket Depth        | Top of pocket opening to bottom of pocket opening          |
| F   | Center front length | Bottom of center front waistband to crotch                 |
| G   | Front hip width     | Side seam to side seam at hip                              |
| Н   | Topstitch length    | Top to bottom of top stitching at either side of side seam |
| Ι   | Front hem width     | Outside of hemline to inside of hemline                    |
| J   | Back waist width    | Top corner side seam to top corner side seam               |
| K   | Back hip width      | Side seam to side seam at hip                              |
| L   | Back hem width      | Outside of hemline to inside of hemline                    |
| M   | Zipper length       | Top to bottom of zipper                                    |
| N   | Insert width        | Zipper to zipper at the side seam insert                   |
| О   | Inseam Length       | Crotch to hem                                              |
| P   | Center back length  | Bottom of center back waistband to crotch                  |