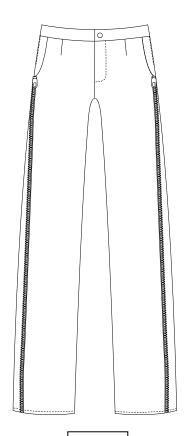

Two-tone black/silver pants with zipper all the way up the side seam, revealing an additional panel.

Front

Back