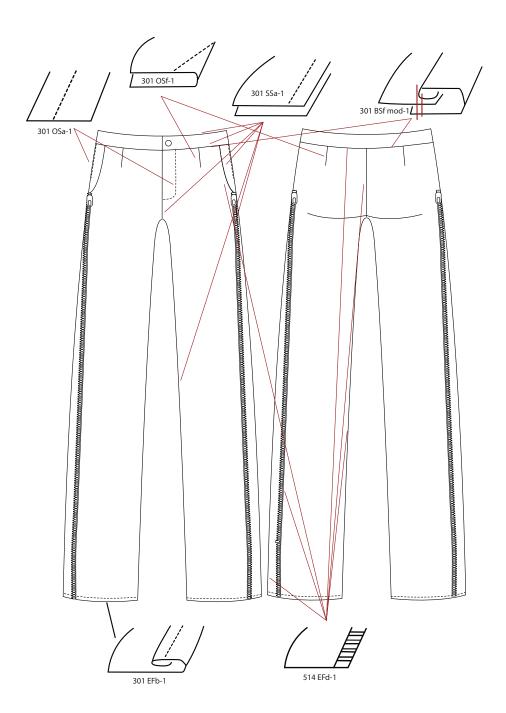

### Stitches and Seams Diagram

| Team Members:           | Olivia Heywood |
|-------------------------|----------------|
| Semester:               | Spring 2023    |
| Instructors:            | Dr. Teel       |
| Date:                   | 05/02/2023     |
| Garment Classification: | Pants          |
| Size Category:          | Gender Neutral |
| Size Range:             | XS-XXL         |
| Colors:                 | Black/Silver   |

| Stitch Type | Seam Type | Operation Description                                                                                                                                                                 |  |
|-------------|-----------|---------------------------------------------------------------------------------------------------------------------------------------------------------------------------------------|--|
| 514         | EFd-1     | Serge all edges of front and back pants pieces, pocket pieces, and side insert                                                                                                        |  |
| 301         | SSa-1     | Sew pocket piece to pocket pouch piece                                                                                                                                                |  |
| 301         | SSa-1     | Sew pocket pouch to the pocket slit on the front pant pattern piece                                                                                                                   |  |
| 301         | SSa-1     | Under stitch along pocket slit towards inside of pocket                                                                                                                               |  |
| 301         | OSf-1     | Sew together front and back darts                                                                                                                                                     |  |
| 301         | SSa-1     | Sandwich zipper between back pant piece and side seam inset with right sides facing each other                                                                                        |  |
| 301         | SSa-1     | Sandwich the other side of the zipper with the other side of the side seam insert and the front piece with pockets now attached (Insert care label in left side seam under waistband) |  |
| 301         | OSa-1     | Topstitch down on either side of the side seam until zipper is reached                                                                                                                |  |
| 301         | OSa-1     | Bar tack right above the top of the zipper                                                                                                                                            |  |
|             |           | Interface fly piece                                                                                                                                                                   |  |
| 514         | EFd-1     | Finish curved edge of fly                                                                                                                                                             |  |
| 301         | SSa-1     | Match fly to left front piece and stitch down to curve                                                                                                                                |  |
| 514         | EFd-1     | Match front pieces together and sew towards crotch and up the center back, starting just above the curve                                                                              |  |
| 514         | EFd-1     | Fold fly guard in half and finish side and bottom of it                                                                                                                               |  |
| 301         | SSa-1     | Attach one side of zipper to fly guard along serged edge                                                                                                                              |  |
| 301         | SSa-1     | Sew fly guard to right side of pants                                                                                                                                                  |  |
| 301         | SSa-1     | Sew unsewn portion of zipper to the fly                                                                                                                                               |  |
| 301         | OSa-1     | Topstitch the curve of the fly                                                                                                                                                        |  |
| 301         | OSa-1     | Tack fly to fly guard                                                                                                                                                                 |  |
|             |           | Interface waistband                                                                                                                                                                   |  |
| 301         | SSa-1     | Sew waistband to waist                                                                                                                                                                |  |
| 301         | BSf mod-1 | Sew in the ditch to finish waistband                                                                                                                                                  |  |
| 301         | EFb-1     | Hem                                                                                                                                                                                   |  |
|             |           | Put in snap and tack brand/size tag center back below waistband                                                                                                                       |  |