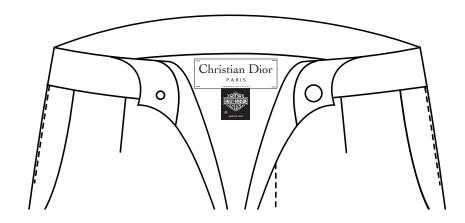

#### Label Placement

| Team Members: | Olivia Heywood | Garment Classification: | Pants          |
|---------------|----------------|-------------------------|----------------|
| Semester:     | Spring 2023    | Size Category:          | Gender Neutral |
| Instructors:  | Dr. Teel       | Size Range:             | XS - XXL       |
| Date:         | 05/02/2023     | Colors:                 | Black/Silver   |

Brand/Size label sewn in four corners at the center back below the waistband.

Care label sewn in left side seam below waistband

Hangtag tied through smaller loop portion of woven brand label