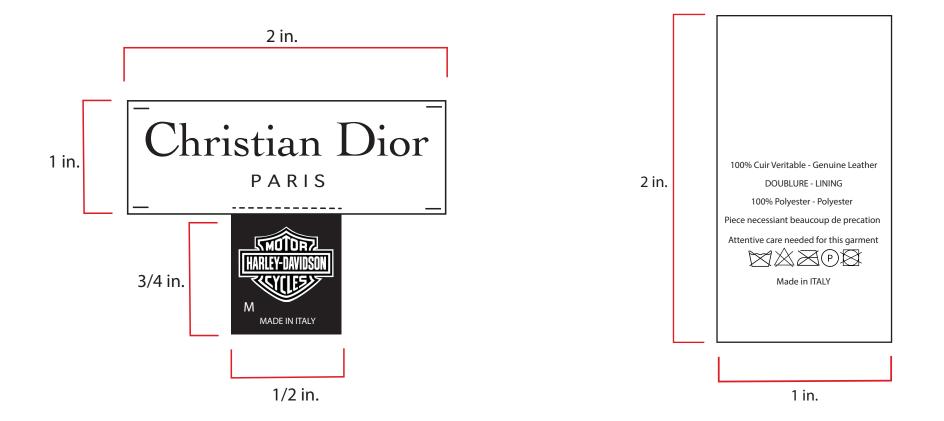

#### Label information

| Team Members: | Olivia Heywood | Garment Classification: | Pants          |
|---------------|----------------|-------------------------|----------------|
| Semester:     | Spring 2023    | Size Category:          | Gender Neutral |
| Instructors:  | Dr. Teel       | Size Range:             | XS-XXL         |
| Date:         | 05/02/2023     | Colors:                 | Black/Silver   |